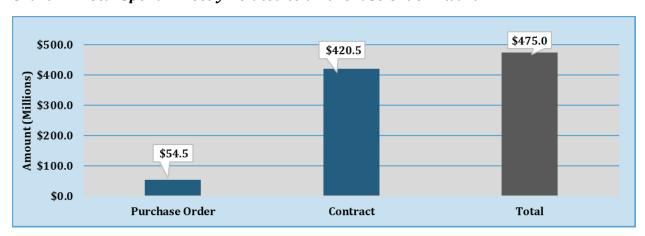

### **Fiscal Year Spend Analysis**

The following tables and charts highlight GLWA Accounts Payable activity and **paid invoice totals for FY 2023.** 

**Table 5 – GLWA's Total Spend by Invoice for FY 2023.** Total spend by invoice is divided by purchase type. Contracts and purchase orders are awarded by Procurement prior to any invoicing by the vendor. In FY 2023, invoices directly related to a purchase order totaled \$475 million (\$420.5 million contract total plus \$54.5 million purchase order total in Table 5) representing 84% of total spend. Invoices paid without a purchase order are typically for utilities, telecom, employee benefits, state, federal and local governments, and agencies. Invoices without a purchase order totaled \$91.2 million and represent less than 16% of total annual spend.

**Chart 2 – Total Spend Directly Related to a Purchase Order Award (with or without a Contract).** This chart emphasizes Procurement's focus on identifying opportunities to capture as much spend as possible under the safeguards of a formal contract. The majority, 89% of all Purchase Orders and 74% of all GLWA spend, is directly related to a Contract.