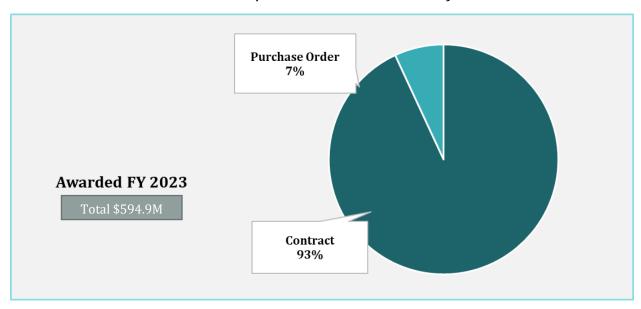

<sup>\*</sup>Amendment or change order tied to existing purchase order or contract.

Chart 1 – Total Awarded Contracts/Purchase Orders as a % of Total Purchase Orders Issued. This chart highlights the continuing emphasis Procurement places on capturing a majority of awarded spend under the protection of a formal contract. In addition to providing legal safeguards and quality of service protections, contracts restrain costs by reducing the number of purchase orders and combining purchases to drive down costs. In FY 2023, Procurement awarded \$553.7 million or 93% of the total awarded spend directly tied to a formal agreement (contract).

### Procurement Key Data Points: Purchase Order (Awarded by Procurement) Totals

- ✓ Procurements awarded for FY 2023 totaled \$594.9 million.
- ✓ Procurement processed a total of 4,904 requisitions including execution of 4,036 new purchase orders and amending 717 existing purchase orders.
- ✓ Procurement executed 258 purchase orders tied to a formal contract.
- √ 93 percent of all awarded purchases were connected to a formal contract.