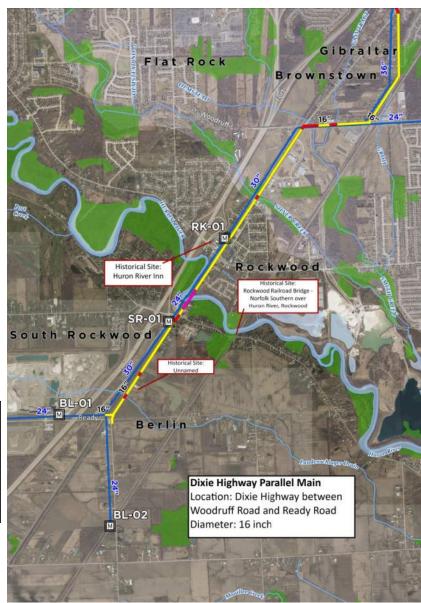

#### Dixie Highway Parallel Main

- Along Dixie Highway from Woodruff Road to Ready Road
- 16-inch water main
- Open cut and trenchless installation proposed
  - Trenchless installation under water courses
  - Huron River will use jack and bore or microtunneling
- Endangered and threatened species could be in project area. Measures will be taken to protect them during construction.
- Historic Sites include the Huron River Inn, Rockwood Railroad Bridge, and a Queen Anne style house.