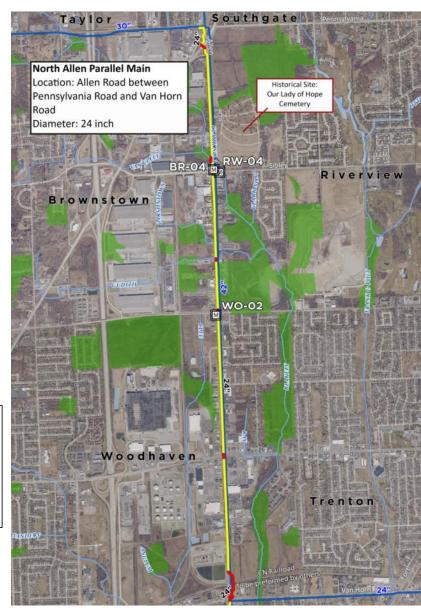

#### North Allen Parallel Main

- Along Allen Road from Pennsylvania Avenue to Van Horn Road
- 24-inch water main on west side of road
- Open cut and trenchless installation proposed
  - Trenchless installation under major road intersections
  - Trenchless installation under water courses
- Endangered and threatened species could be in project area. Measures will be taken to protect them during construction.
- Historic Site: Our Lady of Hope Cemetery on east side of Allen.