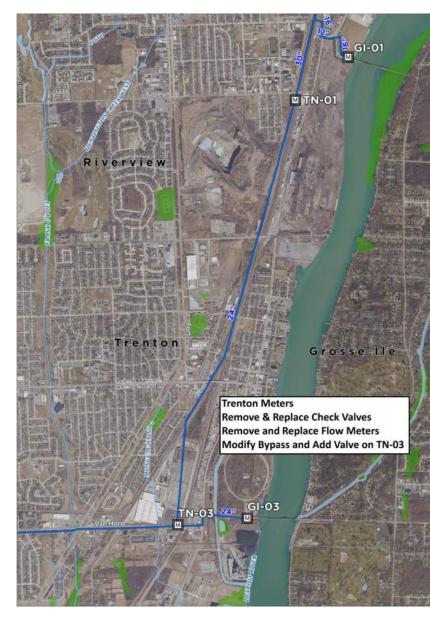

#### Trenton Meter Upgrades

- Upgrades to existing TN-01 and TN-03 meters
  - Replace meters
  - Replace check valves
  - TN-03 will include bypass modifications with an actuated valve to allow backfeed of the Allen main under emergency conditions
- Work will take place within vicinity of the meter vaults
  - No traffic disruptions
- Endangered and threatened species are located within 1.5 miles of TN-01 and TN-03. The area to be disturbed will be observed to identify species present. Measures will be taken to protect identified species during construction.