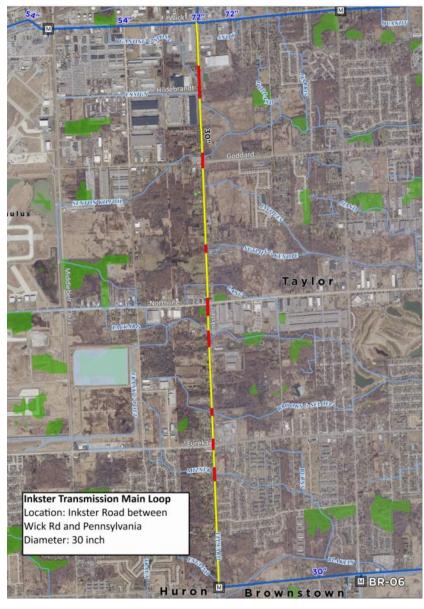

#### Inkster Transmission Main Loop

- Along Inkster Road from Wick Road to Pennsylvania Ave
- 30-inch water main along west side of Inkster Road
- Open cut and trenchless installation proposed
  - Trenchless installation under major road intersections
  - Trenchless installation under water courses
- Threatened species could be in project area.
  Measures will be taken to protect them during construction.