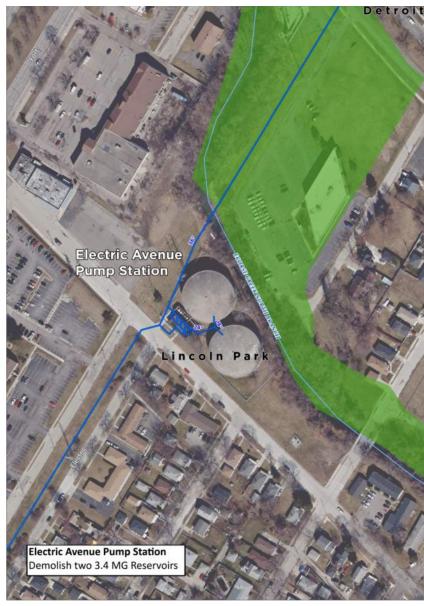

## Electric Avenue Pump Station Reservoir Demolition

- Demolition of two deteriorating 3.4 MG water reservoirs that were removed from service in 2017 and associated piping connections
- No service disruptions expected