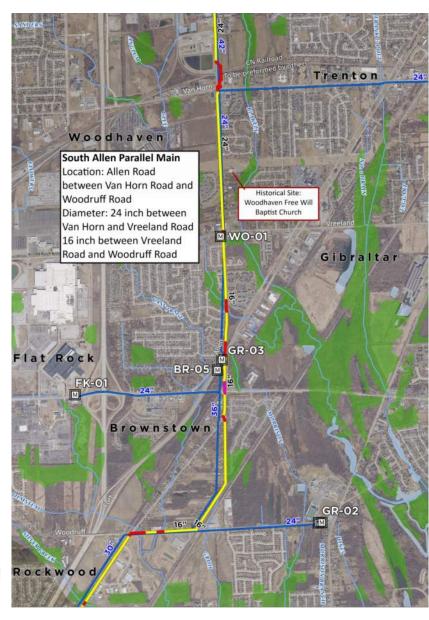

#### South Allen Parallel Main

- Along Allen Road from Pennsylvania Avenue to Woodruff Road
- 24 and 16-inch water main
- Open cut and trenchless installation proposed
  - Trenchless installation under major road intersections
  - Trenchless installation under water courses
- Endangered and threatened species could be in project area. Measures will be taken to protect them during construction.
- Historic Site: Woodhaven Free Will Baptist Church on east side of road