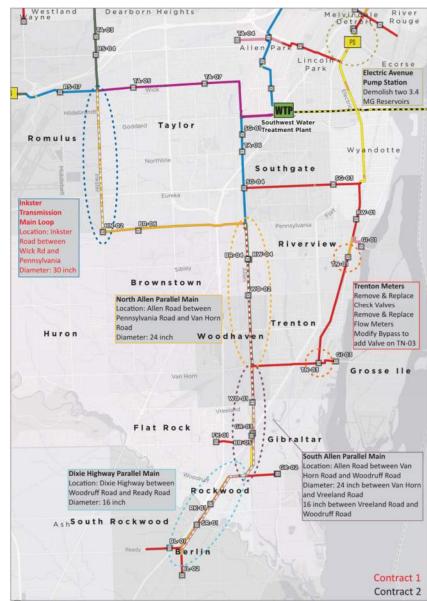

# Downriver Communities – DWSRF Proposed Projects

The proposed projects consist of the following transmission main and system improvements:

- Adding a loop to provide redundancy on Inkster Road between Wick Road and Pennsylvania Road
- Adding parallel mains to provide redundancy along Allen Road and Dixie Highway
- Improvements at two Trenton meter vaults including replacing meters and check valves, as well as modifications to the bypass at TN-03 to allow the Allen Main to be backfed during emergencies.
- Demolishing two reservoirs at the Electric Avenue Pump Station

## Selected Alternative – Overview of Project Areas

- Inkster Transmission Main Loop
- North Allen Parallel Main
- South Allen Parallel Main
- Dixie Highway Parallel Main
- Trenton Meter Upgrades

A JOINT VENTURE

 Electric Avenue Pump Station Reservoirs Demolition

#### Inkster Transmission Main Loop

- Along Inkster Road from Wick Road to Pennsylvania Ave
- 30-inch water main along west side of Inkster Road
- Open cut and trenchless installation proposed
  - Trenchless installation under major road intersections
  - Trenchless installation under water courses
- Threatened species could be in project area.
  Measures will be taken to protect them during construction.

#### North Allen Parallel Main

- Along Allen Road from Pennsylvania Avenue to Van Horn Road
- 24-inch water main on west side of road
- Open cut and trenchless installation proposed
  - Trenchless installation under major road intersections
  - Trenchless installation under water courses
- Endangered and threatened species could be in project area. Measures will be taken to protect them during construction.
- Historic Site: Our Lady of Hope Cemetery on east side of Allen.

#### South Allen Parallel Main

- Along Allen Road from Pennsylvania Avenue to Woodruff Road
- 24 and 16-inch water main
- Open cut and trenchless installation proposed
  - Trenchless installation under major road intersections
  - Trenchless installation under water courses
- Endangered and threatened species could be in project area. Measures will be taken to protect them during construction.
- Historic Site: Woodhaven Free Will Baptist Church on east side of road

#### Dixie Highway Parallel Main

- Along Dixie Highway from Woodruff Road to Ready Road
- 16-inch water main
- Open cut and trenchless installation proposed
  - Trenchless installation under water courses
  - Huron River will use jack and bore or microtunneling
- Endangered and threatened species could be in project area. Measures will be taken to protect them during construction.
- Historic Sites include the Huron River Inn, Rockwood Railroad Bridge, and a Queen Anne style house.

#### Trenton Meter Upgrades

- Upgrades to existing TN-01 and TN-03 meters
  - Replace meters
  - Replace check valves
  - TN-03 will include bypass modifications with an actuated valve to allow backfeed of the Allen main under emergency conditions
- Work will take place within vicinity of the meter vaults
  - No traffic disruptions
- Endangered and threatened species are located within 1.5 miles of TN-01 and TN-03. The area to be disturbed will be observed to identify species present. Measures will be taken to protect identified species during construction.

## Electric Avenue Pump Station Reservoir Demolition

- Demolition of two deteriorating 3.4 MG water reservoirs that were removed from service in 2017 and associated piping connections
- No service disruptions expected