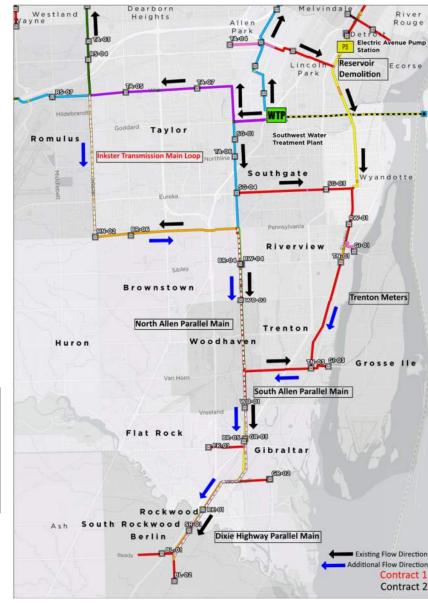

### New Water Main Improvements Provides Multiple Paths for Water Delivery

- New transmission mains and Trenton meter modifications
- Black arrows: Existing flow direction of water
- Blue arrows: Additional flow direction of water

#### Inkster Transmission Main Loop

- Along Inkster Road from Wick Road to Pennsylvania Ave
- 30-inch water main along west side of Inkster Road
- Open cut and trenchless installation proposed
  - Trenchless installation under major road intersections
  - Trenchless installation under water courses
- Threatened species could be in project area.
  Measures will be taken to protect them during construction.

#### North Allen Parallel Main

- Along Allen Road from Pennsylvania Avenue to Van Horn Road
- 24-inch water main on west side of road
- Open cut and trenchless installation proposed
  - Trenchless installation under major road intersections
  - Trenchless installation under water courses
- Endangered and threatened species could be in project area. Measures will be taken to protect them during construction.
- Historic Site: Our Lady of Hope Cemetery on east side of Allen.

#### South Allen Parallel Main

- Along Allen Road from Pennsylvania Avenue to Woodruff Road
- 24 and 16-inch water main
- Open cut and trenchless installation proposed
  - Trenchless installation under major road intersections
  - Trenchless installation under water courses
- Endangered and threatened species could be in project area. Measures will be taken to protect them during construction.
- Historic Site: Woodhaven Free Will Baptist Church on east side of road

#### Dixie Highway Parallel Main

- Along Dixie Highway from Woodruff Road to Ready Road
- 16-inch water main
- Open cut and trenchless installation proposed
  - Trenchless installation under water courses
  - Huron River will use jack and bore or microtunneling
- Endangered and threatened species could be in project area. Measures will be taken to protect them during construction.
- Historic Sites include the Huron River Inn, Rockwood Railroad Bridge, and a Queen Anne style house.

#### Trenton Meter Upgrades

- Upgrades to existing TN-01 and TN-03 meters
  - Replace meters
  - Replace check valves
  - TN-03 will include bypass modifications with an actuated valve to allow backfeed of the Allen main under emergency conditions
- Work will take place within vicinity of the meter vaults
  - No traffic disruptions
- Endangered and threatened species are located within 1.5 miles of TN-01 and TN-03. The area to be disturbed will be observed to identify species present. Measures will be taken to protect identified species during construction.

## Electric Avenue Pump Station Reservoir Demolition

- Demolition of two deteriorating 3.4 MG water reservoirs that were removed from service in 2017 and associated piping connections
- No service disruptions expected