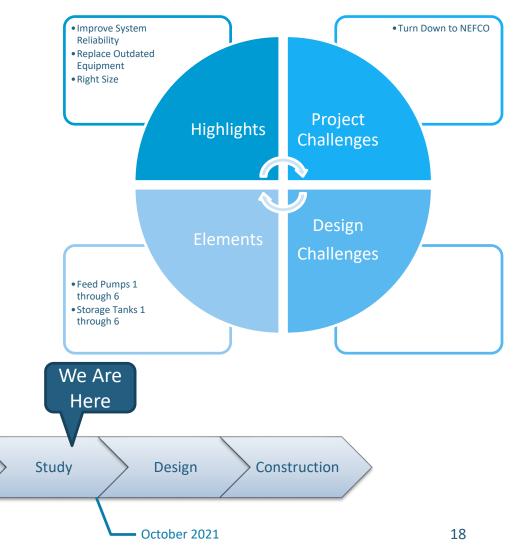

## (Rehabilitation of ILPs 1&2 and Modifications to Aeration Decks 1&2 to Incorporate Biological Phosphorus Removal and Step Feed, Cont'd)

(Improvements to Sludge Feed Pumps at Dewatering Facilities)

BCE/CIP

- Comments
  - Separated into 3 phase
    - Bypass Valve
    - Right Size Feed Pump
    - Design Header System
  - Phase 1 and 2, GLWA Design

Master Plan

Phase 3, DBB

(Improvements to Sludge Feed Pumps at Dewatering Facilities)