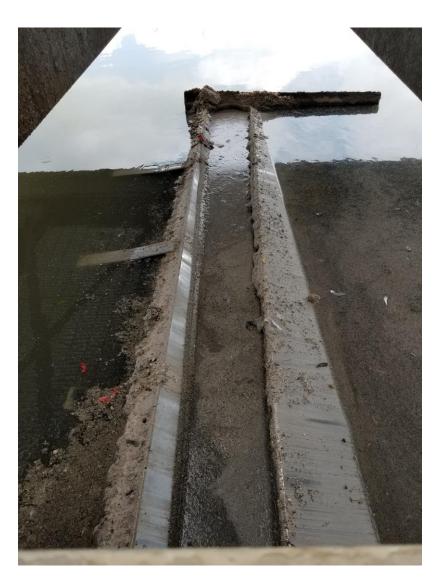

## (PS #2 Bar Racks Replacements & Grit Collection System Improvements, Cont'd)

(Rehabilitation of the Circular Primary Clarifier Scum Removal System)

#### Comments

- Large Amount of Equipment in Existing Process, Difficult to Keep in Operation
- Plugging
- Re-Bidding Design Phase

Master Plan

BCE/CIP

## (Rehabilitation of the Circular Primary Clarifier Scum Removal System, Cont'd)

(Rehabilitation of the Circular Primary Clarifier Scum Removal System,

Cont'd)

(Rehabilitation of the Secondary Clarifiers)