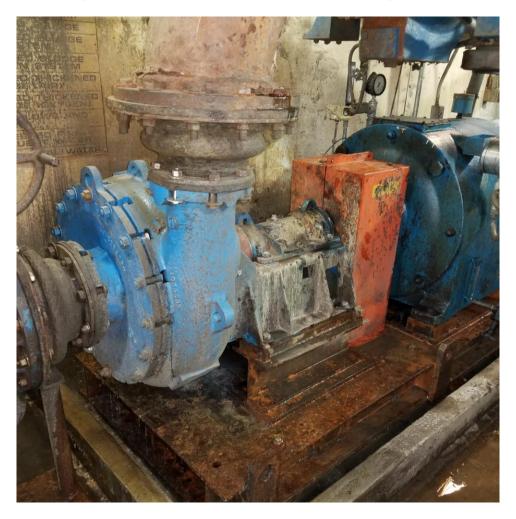

## (Rehabilitation of ILPs 1&2 and Modifications to Aeration Decks 1&2 to Incorporate Biological Phosphorus Removal and Step Feed, Cont'd)

(Improvements to Sludge Feed Pumps at Dewatering Facilities)

BCE/CIP

- Comments
  - Separated into 3 phase
    - Bypass Valve
    - Right Size Feed Pump
    - Design Header System
  - Phase 1 and 2, GLWA Design

Master Plan

Phase 3, DBB

(Improvements to Sludge Feed Pumps at Dewatering Facilities)