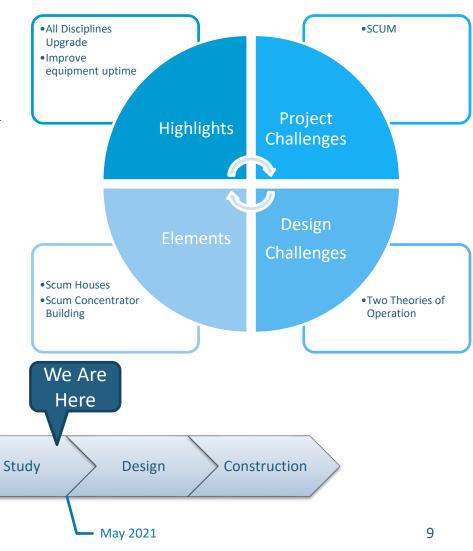

## (PS #2 Bar Racks Replacements & Grit Collection System Improvements, Cont'd)

(Rehabilitation of the Circular Primary Clarifier Scum Removal System)

#### Comments

- Large Amount of Equipment in Existing Process, Difficult to Keep in Operation
- Plugging
- Re-Bidding Design Phase

Master Plan

BCE/CIP

## (Rehabilitation of the Circular Primary Clarifier Scum Removal System, Cont'd)

(Rehabilitation of the Circular Primary Clarifier Scum Removal System,

Cont'd)

(Rehabilitation of the Secondary Clarifiers)