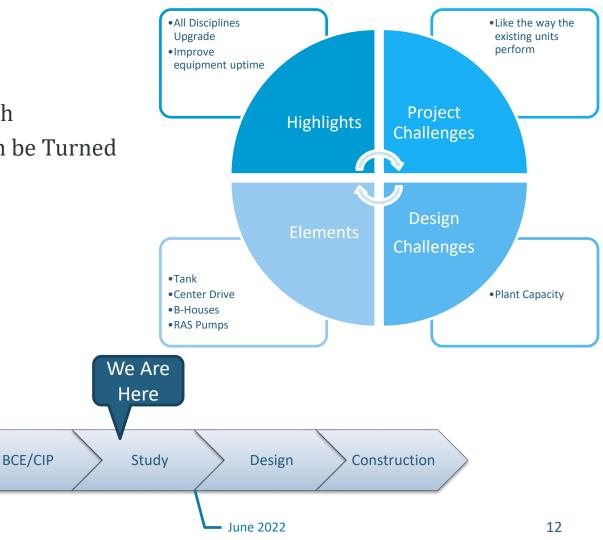

## (Rehabilitation of the Circular Primary Clarifier Scum Removal System, Cont'd)

(Rehabilitation of the Circular Primary Clarifier Scum Removal System,

Cont'd)

(Rehabilitation of the Secondary Clarifiers)

#### Comments

- Future Project
- Programmatic Approach
- 25 Clarifiers, Only 1 can be Turned Over to Contractor

Master Plan

#### (Rehabilitation of the Secondary Clarifiers, Cont'd)

#### (Rehabilitation of the Secondary Clarifiers, Cont'd)

(Rehabilitation of ILPs 1&2 and Modifications to Aeration Decks 1&2 to Incorporate Biological Phosphorus Removal and Step Feed)