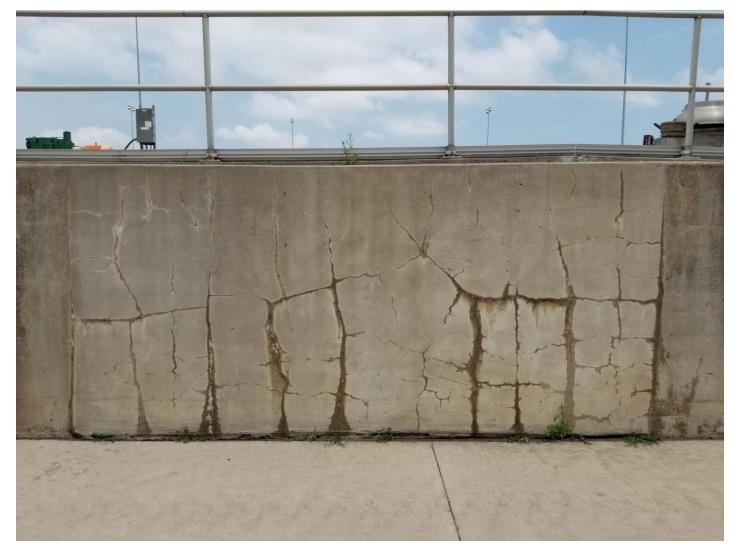

(Structural improvements)

#### Comments

- Primary Clarifiers #17 and #18
- Aeration
- Sludge Storage Tanks
- Complex B Gravity Thickeners
- Secondary Clarifiers B-Houses
- Administration Building
- Chlorination and Dechlorination