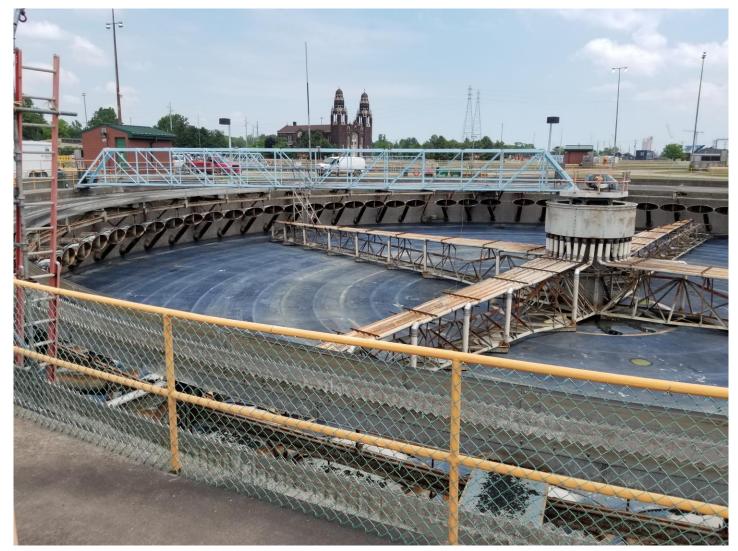

## (Rehabilitation of the Circular Primary Clarifier Scum Removal System, Cont'd)

(Rehabilitation of the Circular Primary Clarifier Scum Removal System,

Cont'd)

(Rehabilitation of the Secondary Clarifiers)

#### Comments

- Future Project
- Programmatic Approach
- 25 Clarifiers, Only 1 can be Turned Over to Contractor

Master Plan