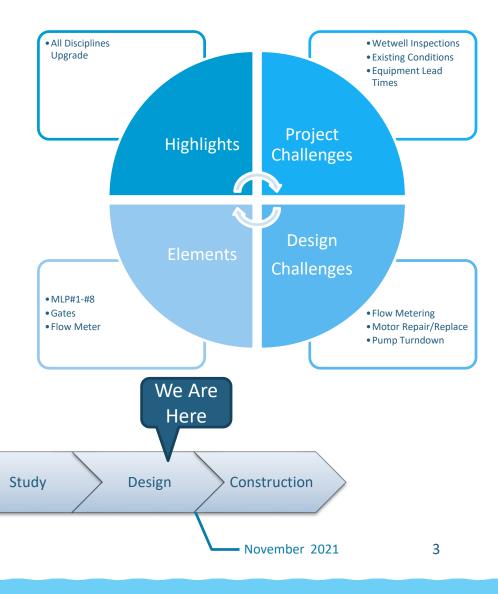

#### Comments

- Main Lift Pump Rehabilitation
- Influent Gate Rehab/Replace
- Effluent Gate Rehabilitation
- Elbow Flow Meter Installation
- Grease Lubrication System
- Entrance/Access Door
- Relocation of Electrical Equipment
- Relocation of SCADA Equipment

#### (PS No. 1 Improvements, Cont'd)

#### (PS No. 1 Improvements, Cont'd)

(PS #2 Bar Racks Replacements & Grit Collection System Improvements)