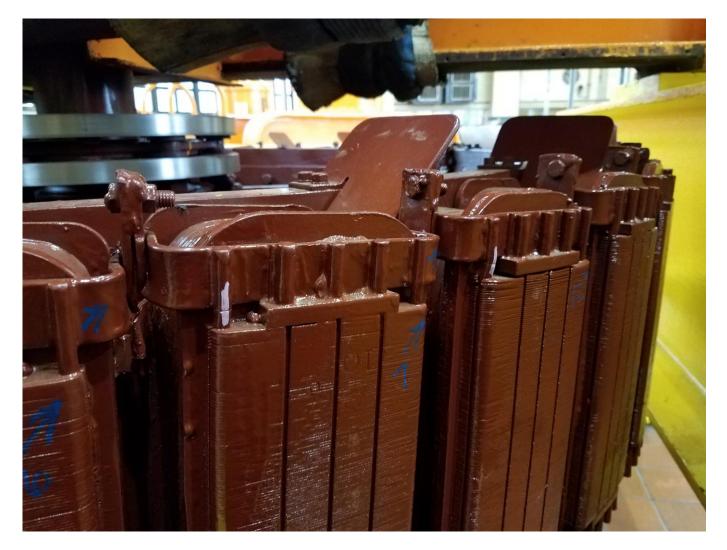

#### Comments

- Single Stage Versus Two Stage Screenings
- Screenings and Grit Removal Strategies

Master Plan

BCE/CIP

Dry Weather Facility

## (PS #2 Bar Racks Replacements & Grit Collection System Improvements, Cont'd)

## (PS #2 Bar Racks Replacements & Grit Collection System Improvements, Cont'd)

(Rehabilitation of the Circular Primary Clarifier Scum Removal System)