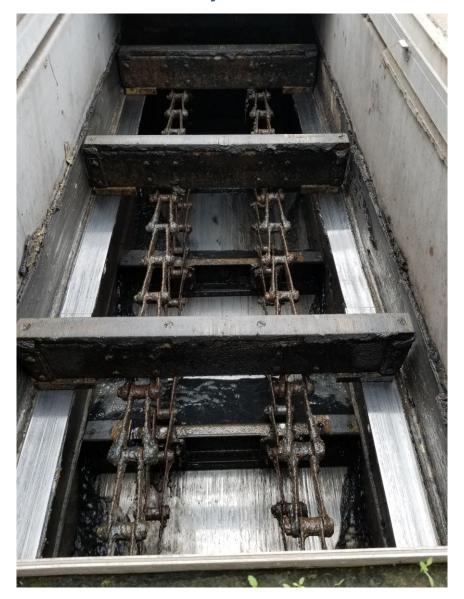

## (PS #2 Bar Racks Replacements & Grit Collection System Improvements, Cont'd)

(Rehabilitation of the Circular Primary Clarifier Scum Removal System)

#### Comments

- Large Amount of Equipment in Existing Process, Difficult to Keep in Operation
- Plugging
- Re-Bidding Design Phase

Master Plan

BCE/CIP

## (Rehabilitation of the Circular Primary Clarifier Scum Removal System, Cont'd)

(Rehabilitation of the Circular Primary Clarifier Scum Removal System,

Cont'd)

(Rehabilitation of the Secondary Clarifiers)