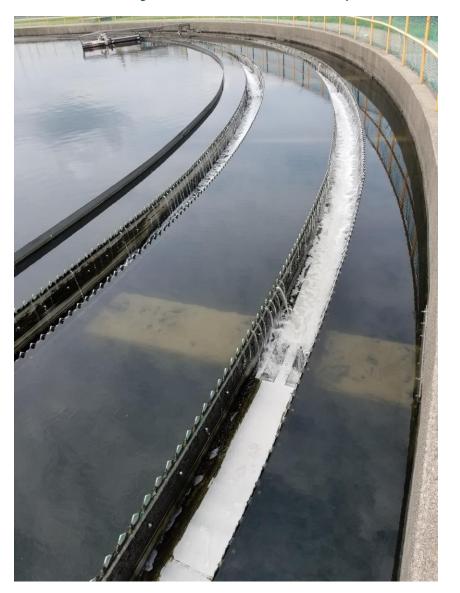

## (Rehabilitation of the Circular Primary Clarifier Scum Removal System, Cont'd)

(Rehabilitation of the Circular Primary Clarifier Scum Removal System,

Cont'd)

(Rehabilitation of the Secondary Clarifiers)

#### Comments

- Future Project
- Programmatic Approach
- 25 Clarifiers, Only 1 can be Turned Over to Contractor

Master Plan