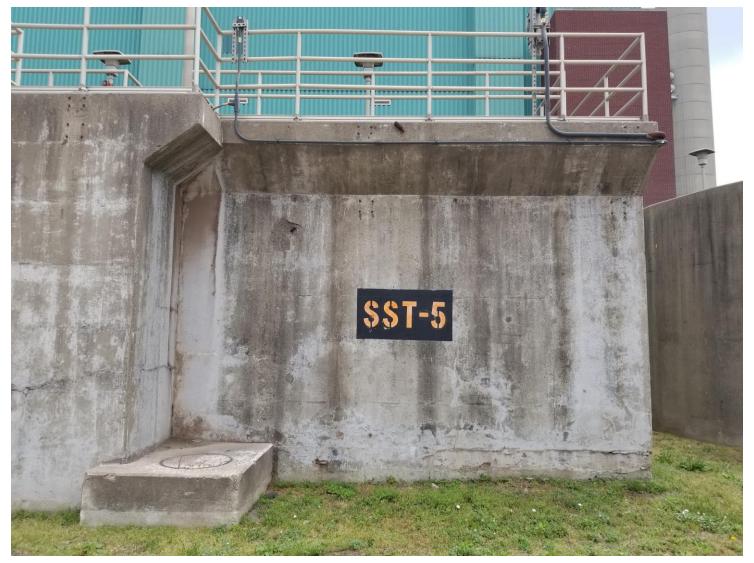

(Structural improvements)

#### Comments

- Primary Clarifiers #17 and #18
- Aeration
- Sludge Storage Tanks
- Complex B Gravity Thickeners
- Secondary Clarifiers B-Houses
- Administration Building
- Chlorination and Dechlorination