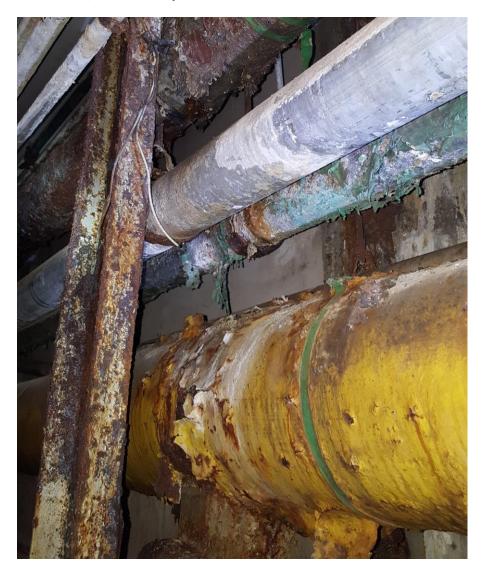

#### Comments

- Main Lift Pump Rehabilitation
- Influent Gate Rehab/Replace
- Effluent Gate Rehabilitation
- Elbow Flow Meter Installation
- Grease Lubrication System
- Entrance/Access Door
- Relocation of Electrical Equipment
- Relocation of SCADA Equipment

#### (PS No. 1 Improvements, Cont'd)

#### (PS No. 1 Improvements, Cont'd)

(PS #2 Bar Racks Replacements & Grit Collection System Improvements)