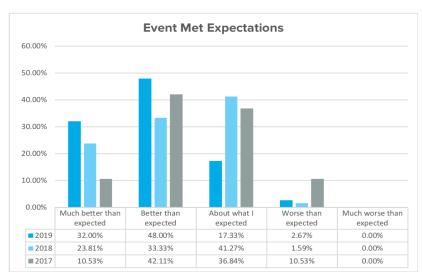

#### POST-EVENT SURVEY

| Discount of the College Colleg |            |        |        |      |        |    |       |       |       |   |                    |    |          |                     |
|--------------------------------------------------------------------------------------------------------------------------------------------------------------------------------------------------------------------------------------------------------------------------------------------------------------------------------------------------------------------------------------------------------------------------------------------------------------------------------------------------------------------------------------------------------------------------------------------------------------------------------------------------------------------------------------------------------------------------------------------------------------------------------------------------------------------------------------------------------------------------------------------------------------------------------------------------------------------------------------------------------------------------------------------------------------------------------------------------------------------------------------------------------------------------------------------------------------------------------------------------------------------------------------------------------------------------------------------------------------------------------------------------------------------------------------------------------------------------------------------------------------------------------------------------------------------------------------------------------------------------------------------------------------------------------------------------------------------------------------------------------------------------------------------------------------------------------------------------------------------------------------------------------------------------------------------------------------------------------------------------------------------------------------------------------------------------------------------------------------------------------|------------|--------|--------|------|--------|----|-------|-------|-------|---|--------------------|----|----------|---------------------|
| Please rate the following aspects of the GLWA Ver                                                                                                                                                                                                                                                                                                                                                                                                                                                                                                                                                                                                                                                                                                                                                                                                                                                                                                                                                                                                                                                                                                                                                                                                                                                                                                                                                                                                                                                                                                                                                                                                                                                                                                                                                                                                                                                                                                                                                                                                                                                                              | idor Outre | acn ev | ent:   |      |        |    |       |       | ,     |   |                    |    |          |                     |
|                                                                                                                                                                                                                                                                                                                                                                                                                                                                                                                                                                                                                                                                                                                                                                                                                                                                                                                                                                                                                                                                                                                                                                                                                                                                                                                                                                                                                                                                                                                                                                                                                                                                                                                                                                                                                                                                                                                                                                                                                                                                                                                                | Excel      | ent    | Very G | iood | Goo    | d  | Fair  | r     | Poo   | r | N/A - Did<br>atten |    | Total    | Weighted<br>Average |
| Date and time                                                                                                                                                                                                                                                                                                                                                                                                                                                                                                                                                                                                                                                                                                                                                                                                                                                                                                                                                                                                                                                                                                                                                                                                                                                                                                                                                                                                                                                                                                                                                                                                                                                                                                                                                                                                                                                                                                                                                                                                                                                                                                                  | 43.24%     | 32     | 37.84% | 28   | 18.92% | 14 | 0.00% | 0     | 0.00% | 0 | 0.00%              | 0  | 74       | 1.96                |
| Venue                                                                                                                                                                                                                                                                                                                                                                                                                                                                                                                                                                                                                                                                                                                                                                                                                                                                                                                                                                                                                                                                                                                                                                                                                                                                                                                                                                                                                                                                                                                                                                                                                                                                                                                                                                                                                                                                                                                                                                                                                                                                                                                          | 46.67%     | 35     | 38.67% | 29   | 12.00% | 9  | 2.67% | 2     | 0.00% | 0 | 0.00%              | 0  | 75       | 1.90                |
| Speakers                                                                                                                                                                                                                                                                                                                                                                                                                                                                                                                                                                                                                                                                                                                                                                                                                                                                                                                                                                                                                                                                                                                                                                                                                                                                                                                                                                                                                                                                                                                                                                                                                                                                                                                                                                                                                                                                                                                                                                                                                                                                                                                       | 38.67%     | 29     | 48.00% | 36   | 12.00% | 9  | 1.33% | 1     | 0.00% | 0 | 0.00%              | 0  | 75       | 1.96                |
| General Sessions - Overall                                                                                                                                                                                                                                                                                                                                                                                                                                                                                                                                                                                                                                                                                                                                                                                                                                                                                                                                                                                                                                                                                                                                                                                                                                                                                                                                                                                                                                                                                                                                                                                                                                                                                                                                                                                                                                                                                                                                                                                                                                                                                                     | 34.67%     | 26     | 44.00% | 33   | 14.67% | 11 | 4.00% | 3     | 0.00% | 0 | 2.67%              | 2  | 75       | 2.21                |
| Panel Session - Construction                                                                                                                                                                                                                                                                                                                                                                                                                                                                                                                                                                                                                                                                                                                                                                                                                                                                                                                                                                                                                                                                                                                                                                                                                                                                                                                                                                                                                                                                                                                                                                                                                                                                                                                                                                                                                                                                                                                                                                                                                                                                                                   | 22.22%     | 16     | 23.61% | 17   | 13.89% | 10 | 2.78% | 2     | 0.00% | 0 | 37.50%             | 27 | 72       | 3.86                |
| Panel Session – Consulting                                                                                                                                                                                                                                                                                                                                                                                                                                                                                                                                                                                                                                                                                                                                                                                                                                                                                                                                                                                                                                                                                                                                                                                                                                                                                                                                                                                                                                                                                                                                                                                                                                                                                                                                                                                                                                                                                                                                                                                                                                                                                                     | 19.18%     | 14     | 23.29% | 17   | 17.81% | 13 | 2.74% | 2     | 0.00% | 0 | 36.99%             | 27 | 73       | 3.91                |
| Panel Session – IT & Other Commodities                                                                                                                                                                                                                                                                                                                                                                                                                                                                                                                                                                                                                                                                                                                                                                                                                                                                                                                                                                                                                                                                                                                                                                                                                                                                                                                                                                                                                                                                                                                                                                                                                                                                                                                                                                                                                                                                                                                                                                                                                                                                                         | 14.86%     | 11     | 21.62% | 16   | 10.81% | 8  | 1.35% | 1     | 0.00% | 0 | 51.35%             | 38 | 74       | 4.49                |
| Resource & Networking Room                                                                                                                                                                                                                                                                                                                                                                                                                                                                                                                                                                                                                                                                                                                                                                                                                                                                                                                                                                                                                                                                                                                                                                                                                                                                                                                                                                                                                                                                                                                                                                                                                                                                                                                                                                                                                                                                                                                                                                                                                                                                                                     | 25.00%     | 18     | 25.00% | 18   | 15.28% | 11 | 2.78% | 2     | 0.00% | 0 | 31.94%             | 23 | 72       | 3.60                |
|                                                                                                                                                                                                                                                                                                                                                                                                                                                                                                                                                                                                                                                                                                                                                                                                                                                                                                                                                                                                                                                                                                                                                                                                                                                                                                                                                                                                                                                                                                                                                                                                                                                                                                                                                                                                                                                                                                                                                                                                                                                                                                                                |            |        |        |      |        |    |       | 9 No. |       |   |                    |    | Answered | 75                  |
|                                                                                                                                                                                                                                                                                                                                                                                                                                                                                                                                                                                                                                                                                                                                                                                                                                                                                                                                                                                                                                                                                                                                                                                                                                                                                                                                                                                                                                                                                                                                                                                                                                                                                                                                                                                                                                                                                                                                                                                                                                                                                                                                |            |        |        |      |        |    |       |       |       |   |                    |    | Skipped  | 0                   |