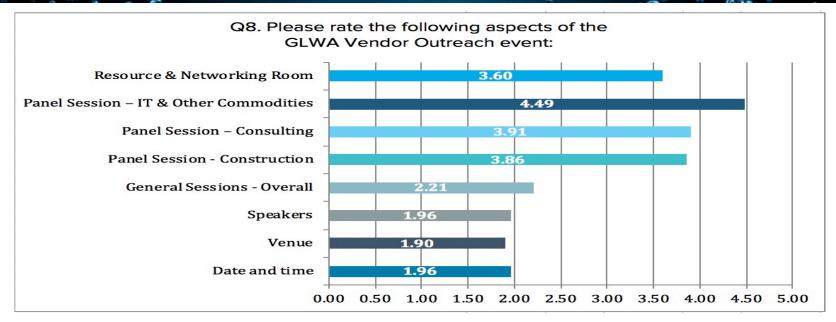

#### POST-EVENT SURVEY

| Discount of the College Colleg |            |        |        |      |        |    |       |       |       |   |                    |    |          |                     |
|--------------------------------------------------------------------------------------------------------------------------------------------------------------------------------------------------------------------------------------------------------------------------------------------------------------------------------------------------------------------------------------------------------------------------------------------------------------------------------------------------------------------------------------------------------------------------------------------------------------------------------------------------------------------------------------------------------------------------------------------------------------------------------------------------------------------------------------------------------------------------------------------------------------------------------------------------------------------------------------------------------------------------------------------------------------------------------------------------------------------------------------------------------------------------------------------------------------------------------------------------------------------------------------------------------------------------------------------------------------------------------------------------------------------------------------------------------------------------------------------------------------------------------------------------------------------------------------------------------------------------------------------------------------------------------------------------------------------------------------------------------------------------------------------------------------------------------------------------------------------------------------------------------------------------------------------------------------------------------------------------------------------------------------------------------------------------------------------------------------------------------|------------|--------|--------|------|--------|----|-------|-------|-------|---|--------------------|----|----------|---------------------|
| Please rate the following aspects of the GLWA Ver                                                                                                                                                                                                                                                                                                                                                                                                                                                                                                                                                                                                                                                                                                                                                                                                                                                                                                                                                                                                                                                                                                                                                                                                                                                                                                                                                                                                                                                                                                                                                                                                                                                                                                                                                                                                                                                                                                                                                                                                                                                                              | idor Outre | acn ev | ent:   |      |        |    |       |       | ,     |   |                    |    |          |                     |
|                                                                                                                                                                                                                                                                                                                                                                                                                                                                                                                                                                                                                                                                                                                                                                                                                                                                                                                                                                                                                                                                                                                                                                                                                                                                                                                                                                                                                                                                                                                                                                                                                                                                                                                                                                                                                                                                                                                                                                                                                                                                                                                                | Excel      | ent    | Very G | iood | Goo    | d  | Fair  | r     | Poo   | r | N/A - Did<br>atten |    | Total    | Weighted<br>Average |
| Date and time                                                                                                                                                                                                                                                                                                                                                                                                                                                                                                                                                                                                                                                                                                                                                                                                                                                                                                                                                                                                                                                                                                                                                                                                                                                                                                                                                                                                                                                                                                                                                                                                                                                                                                                                                                                                                                                                                                                                                                                                                                                                                                                  | 43.24%     | 32     | 37.84% | 28   | 18.92% | 14 | 0.00% | 0     | 0.00% | 0 | 0.00%              | 0  | 74       | 1.96                |
| Venue                                                                                                                                                                                                                                                                                                                                                                                                                                                                                                                                                                                                                                                                                                                                                                                                                                                                                                                                                                                                                                                                                                                                                                                                                                                                                                                                                                                                                                                                                                                                                                                                                                                                                                                                                                                                                                                                                                                                                                                                                                                                                                                          | 46.67%     | 35     | 38.67% | 29   | 12.00% | 9  | 2.67% | 2     | 0.00% | 0 | 0.00%              | 0  | 75       | 1.90                |
| Speakers                                                                                                                                                                                                                                                                                                                                                                                                                                                                                                                                                                                                                                                                                                                                                                                                                                                                                                                                                                                                                                                                                                                                                                                                                                                                                                                                                                                                                                                                                                                                                                                                                                                                                                                                                                                                                                                                                                                                                                                                                                                                                                                       | 38.67%     | 29     | 48.00% | 36   | 12.00% | 9  | 1.33% | 1     | 0.00% | 0 | 0.00%              | 0  | 75       | 1.96                |
| General Sessions - Overall                                                                                                                                                                                                                                                                                                                                                                                                                                                                                                                                                                                                                                                                                                                                                                                                                                                                                                                                                                                                                                                                                                                                                                                                                                                                                                                                                                                                                                                                                                                                                                                                                                                                                                                                                                                                                                                                                                                                                                                                                                                                                                     | 34.67%     | 26     | 44.00% | 33   | 14.67% | 11 | 4.00% | 3     | 0.00% | 0 | 2.67%              | 2  | 75       | 2.21                |
| Panel Session - Construction                                                                                                                                                                                                                                                                                                                                                                                                                                                                                                                                                                                                                                                                                                                                                                                                                                                                                                                                                                                                                                                                                                                                                                                                                                                                                                                                                                                                                                                                                                                                                                                                                                                                                                                                                                                                                                                                                                                                                                                                                                                                                                   | 22.22%     | 16     | 23.61% | 17   | 13.89% | 10 | 2.78% | 2     | 0.00% | 0 | 37.50%             | 27 | 72       | 3.86                |
| Panel Session – Consulting                                                                                                                                                                                                                                                                                                                                                                                                                                                                                                                                                                                                                                                                                                                                                                                                                                                                                                                                                                                                                                                                                                                                                                                                                                                                                                                                                                                                                                                                                                                                                                                                                                                                                                                                                                                                                                                                                                                                                                                                                                                                                                     | 19.18%     | 14     | 23.29% | 17   | 17.81% | 13 | 2.74% | 2     | 0.00% | 0 | 36.99%             | 27 | 73       | 3.91                |
| Panel Session – IT & Other Commodities                                                                                                                                                                                                                                                                                                                                                                                                                                                                                                                                                                                                                                                                                                                                                                                                                                                                                                                                                                                                                                                                                                                                                                                                                                                                                                                                                                                                                                                                                                                                                                                                                                                                                                                                                                                                                                                                                                                                                                                                                                                                                         | 14.86%     | 11     | 21.62% | 16   | 10.81% | 8  | 1.35% | 1     | 0.00% | 0 | 51.35%             | 38 | 74       | 4.49                |
| Resource & Networking Room                                                                                                                                                                                                                                                                                                                                                                                                                                                                                                                                                                                                                                                                                                                                                                                                                                                                                                                                                                                                                                                                                                                                                                                                                                                                                                                                                                                                                                                                                                                                                                                                                                                                                                                                                                                                                                                                                                                                                                                                                                                                                                     | 25.00%     | 18     | 25.00% | 18   | 15.28% | 11 | 2.78% | 2     | 0.00% | 0 | 31.94%             | 23 | 72       | 3.60                |
|                                                                                                                                                                                                                                                                                                                                                                                                                                                                                                                                                                                                                                                                                                                                                                                                                                                                                                                                                                                                                                                                                                                                                                                                                                                                                                                                                                                                                                                                                                                                                                                                                                                                                                                                                                                                                                                                                                                                                                                                                                                                                                                                |            |        |        |      |        |    |       | 9 No. |       |   |                    |    | Answered | 75                  |
|                                                                                                                                                                                                                                                                                                                                                                                                                                                                                                                                                                                                                                                                                                                                                                                                                                                                                                                                                                                                                                                                                                                                                                                                                                                                                                                                                                                                                                                                                                                                                                                                                                                                                                                                                                                                                                                                                                                                                                                                                                                                                                                                |            |        |        |      |        |    |       |       |       |   |                    |    | Skipped  | 0                   |