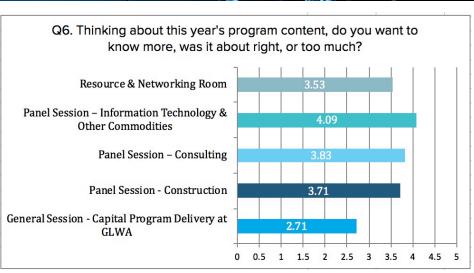

Approximately 45 percent of event guests used the QR codes to check-in. Throughout the event and peak guest arrival times, the registration process was efficient, professional and provided a friendly guest greeting at the beginning and conclusion of the event.
- Vendor facility operations and costs. RW&A assisted GLWA with the reduction of the food and beverage costs for the event by creating refresh triggers and limits along with a lower guaranteed guest count to ensure guests were accommodated while managing venue and consumption-based item costs.

We also would like to express our sincere appreciation for the opportunity to provide our event management and strategic communications services to support the GLWA's 4th Annual Vendor Outreach event.





#### POST-EVENT SURVEY





















| Discount of the College Colleg |            |        |        |      |        |    |       |       |       |   |                    |    |          |                     |
|-----------------------------------------------------------------------------------------------------------------------------------------------------------------------------------------------------------------------------------------------------------------------------------------------------------------------------------------------------------------------------------------------------------------------------------------------------------------------------------------------------------------------------------------------------------------------------------------------------------------------------------------