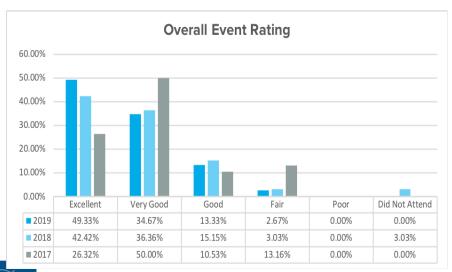

#### POST-EVENT SURVEY

| Discount of the College Colleg |            |        |        |      |        |    |       |       |       |   |                    |    |          |                     |
|--------------------------------------------------------------------------------------------------------------------------------------------------------------------------------------------------------------------------------------------------------------------------------------------------------------------------------------------------------------------------------------------------------------------------------------------------------------------------------------------------------------------------------------------------------------------------------------------------------------------------------------------------------------------------------------------------------------------------------------------------------------------------------------------------------------------------------------------------------------------------------------------------------------------------------------------------------------------------------------------------------------------------------------------------------------------------------------------------------------------------------------------------------------------------------------------------------------------------------------------------------------------------------------------------------------------------------------------------------------------------------------------------------------------------------------------------------------------------------------------------------------------------------------------------------------------------------------------------------------------------------------------------------------------------------------------------------------------------------------------------------------------------------------------------------------------------------------------------------------------------------------------------------------------------------------------------------------------------------------------------------------------------------------------------------------------------------------------------------------------------------|------------|--------|--------|------|--------|----|-------|-------|-------|---|--------------------|----|----------|---------------------|
| Please rate the following aspects of the GLWA Ver                                                                                                                                                                                                                                                                                                                                                                                                                                                                                                                                                                                                                                                                                                                                                                                                                                                                                                                                                                                                                                                                                                                                                                                                                                                                                                                                                                                                                                                                                                                                                                                                                                                                                                                                                                                                                                                                                                                                                                                                                                                                              | idor Outre | acn ev | ent:   |      |        |    |       |       | ,     |   |                    |    |          |                     |
|                                                                                                                                                                                                                                                                                                                                                                                                                                                                                                                                                                                                                                                                                                                                                                                                                                                                                                                                                                                                                                                                                                                                                                                                                                                                                                                                                                                                                                                                                                                                                                                                                                                                                                                                                                                                                                                                                                                                                                                                                                                                                                                                | Excel      | ent    | Very G | iood | Goo    | d  | Fair  | r     | Poo   | r | N/A - Did<br>atten |    | Total    | Weighted<br>Average |
| Date and time                                                                                                                                                                                                                                                                                                                                                                                                                                                                                                                                                                                                                                                                                                                                                                                                                                                                                                                                                                                                                                                                                                                                                                                                                                                                                                                                                                                                                                                                                                                                                                                                                                                                                                                                                                                                                                                                                                                                                                                                                                                                                                                  | 43.24%     | 32     | 37.84% | 28   | 18.92% | 14 | 0.00% | 0     | 0.00% | 0 | 0.00%              | 0  | 74       | 1.96                |
| Venue                                                                                                                                                                                                                                                                                                                                                                                                                                                                                                                                                                                                                                                                                                                                                                                                                                                                                                                                                                                                                                                                                                                                                                                                                                                                                                                                                                                                                                                                                                                                                                                                                                                                                                                                                                                                                                                                                                                                                                                                                                                                                                                          | 46.67%     | 35     | 38.67% | 29   | 12.00% | 9  | 2.67% | 2     | 0.00% | 0 | 0.00%              | 0  | 75       | 1.90                |
| Speakers                                                                                                                                                                                                                                                                                                                                                                                                                                                                                                                                                                                                                                                                                                                                                                                                                                                                                                                                                                                                                                                                                                                                                                                                                                                                                                                                                                                                                                                                                                                                                                                                                                                                                                                                                                                                                                                                                                                                                                                                                                                                                                                       | 38.67%     | 29     | 48.00% | 36   | 12.00% | 9  | 1.33% | 1     | 0.00% | 0 | 0.00%              | 0  | 75       | 1.96                |
| General Sessions - Overall                                                                                                                                                                                                                                                                                                                                                                                                                                                                                                                                                                                                                                                                                                                                                                                                                                                                                                                                                                                                                                                                                                                                                                                                                                                                                                                                                                                                                                                                                                                                                                                                                                                                                                                                                                                                                                                                                                                                                                                                                                                                                                     | 34.67%     | 26     | 44.00% | 33   | 14.67% | 11 | 4.00% | 3     | 0.00% | 0 | 2.67%              | 2  | 75       | 2.21                |
| Panel Session - Construction                                                                                                                                                                                                                                                                                                                                                                                                                                                                                                                                                                                                                                                                                                                                                                                                                                                                                                                                                                                                                                                                                                                                                                                                                                                                                                                                                                                                                                                                                                                                                                                                                                                                                                                                                                                                                                                                                                                                                                                                                                                                                                   | 22.22%     | 16     | 23.61% | 17   | 13.89% | 10 | 2.78% | 2     | 0.00% | 0 | 37.50%             | 27 | 72       | 3.86                |
| Panel Session – Consulting                                                                                                                                                                                                                                                                                                                                                                                                                                                                                                                                                                                                                                                                                                                                                                                                                                                                                                                                                                                                                                                                                                                                                                                                                                                                                                                                                                                                                                                                                                                                                                                                                                                                                                                                                                                                                                                                                                                                                                                                                                                                                                     | 19.18%     | 14     | 23.29% | 17   | 17.81% | 13 | 2.74% | 2     | 0.00% | 0 | 36.99%             | 27 | 73       | 3.91                |
| Panel Session – IT & Other Commodities                                                                                                                                                                                                                                                                                                                                                                                                                                                                                                                                                                                                                                                                                                                                                                                                                                                                                                                                                                                                                                                                                                                                                                                                                                                                                                                                                                                                                                                                                                                                                                                                                                                                                                                                                                                                                                                                                                                                                                                                                                                                                         | 14.86%     | 11     | 21.62% | 16   | 10.81% | 8  | 1.35% | 1     | 0.00% | 0 | 51.35%             | 38 | 74       | 4.49                |
| Resource & Networking Room                                                                                                                                                                                                                                                                                                                                                                                                                                                                                                                                                                                                                                                                                                                                                                                                                                                                                                                                                                                                                                                                                                                                                                                                                                                                                                                                                                                                                                                                                                                                                                                                                                                                                                                                                                                                                                                                                                                                                                                                                                                                                                     | 25.00%     | 18     | 25.00% | 18   | 15.28% | 11 | 2.78% | 2     | 0.00% | 0 | 31.94%             | 23 | 72       | 3.60                |
|                                                                                                                                                                                                                                                                                                                                                                                                                                                                                                                                                                                                                                                                                                                                                                                                                                                                                                                                                                                                                                                                                                                                                                                                                                                                                                                                                                                                                                                                                                                                                                                                                                                                                                                                                                                                                                                                                                                                                                                                                                                                                                                                |            |        |        |      |        |    |       | 9 No. |       |   |                    |    | Answered | 75                  |
|                                                                                                                                                                                                                                                                                                                                                                                                                                                                                                                                                                                                                                                                                                                                                                                                                                                                                                                                                                                                                                                                                                                                                                                                                                                                                                                                                                                                                                                                                                                                                                                                                                                                                                                                                                                                                                                                                                                                                                                                                                                                                                                                |            |        |        |      |        |    |       |       |       |   |                    |    | Skipped  | 0                   |