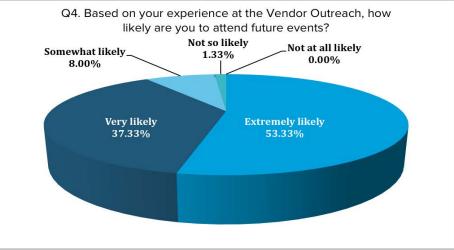

e.
  - Approximately 45 percent of event guests used the QR codes to check-in. Throughout the event and peak guest arrival times, the registration process was efficient, professional and provided a friendly guest greeting at the beginning and conclusion of the event.
- Vendor facility operations and costs. RW&A assisted GLWA with the reduction of the food and beverage costs for the event by creating refresh triggers and limits along with a lower guaranteed guest count to ensure guests were accommodated while managing venue and consumption-based item costs.

We also would like to express our sincere appreciation for the opportunity to provide our event management and strategic communications services to support the GLWA's 4th Annual Vendor Outreach event.





#### POST-EVENT SURVEY





















| Discount of the College Colleg |            |        |        |      |        |    |       |       |       |   |                    |    |          |                     |
|-----------------------------------------------------------------------------------------------------------------------------------------------------------------------------------------------------------------------------------------------------------------------------------------------------------------------------------------------------------------------------------------------------------------------------------------------------------------------------------------------------------------------------------------------------------------------------------------------------------------------------------