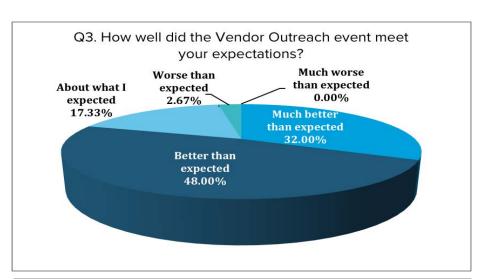

### RECOMMENDATIONS

Several recommendations to enhance future events are outlined below.

- Vendor success stories. Highlighting an array of vendor success stories to promote the event and
  increase the participation of smaller companies through event communications, newsletter and during the
  event via video is highly recommended.
- **Event program.** Although a majority of survey participants indicated the general session program content was about right, significantly reducing the general session program and including multimedia such as video and live audience polling will enhance the event and increased audience participation.