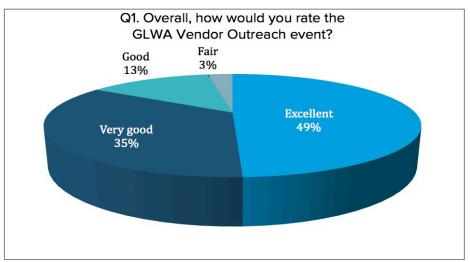

#### POST-EVENT SURVEY

| Discount of the College Colleg |            |        |        |      |        |    |       |       |       |   |                    |    |          |                     |
|--------------------------------------------------------------------------------------------------------------------------------------------------------------------------------------------------------------------------------------------------------------------------------------------------------------------------------------------------------------------------------------------------------------------------------------------------------------------------------------------------------------------------------------------------------------------------------------------------------------------------------------------------------------------------------------------------------------------------------------------------------------------------------------------------------------------------------------------------------------------------------------------------------------------------------------------------------------------------------------------------------------------------------------------------------------------------------------------------------------------------------------------------------------------------------------------------------------------------------------------------------------------------------------------------------------------------------------------------------------------------------------------------------------------------------------------------------------------------------------------------------------------------------------------------------------------------------------------------------------------------------------------------------------------------------------------------------------------------------------------------------------------------------------------------------------------------------------------------------------------------------------------------------------------------------------------------------------------------------------------------------------------------------------------------------------------------------------------------------------------------------|------------|--------|--------|------|--------|----|-------|-------|-------|---|--------------------|----|----------|---------------------|
| Please rate the following aspects of the GLWA Ver                                                                                                                                                                                                                                                                                                                                                                                                                                                                                                                                                                                                                                                                                                                                                                                                                                                                                                                                                                                                                                                                                                                                                                                                                                                                                                                                                                                                                                                                                                                                                                                                                                                                                                                                                                                                                                                                                                                                                                                                                                                                              | idor Outre | acn ev | ent:   |      |        |    |       |       | ,     |   |                    |    |          |                     |
|                                                                                                                                                                                                                                                                                                                                                                                                                                                                                                                                                                                                                                                                                                                                                                                                                                                                                                                                                                                                                                                                                                                                                                                                                                                                                                                                                                                                                                                                                                                                                                                                                                                                                                                                                                                                                                                                                                                                                                                                                                                                                                                                | Excel      | ent    | Very G | iood | Goo    | d  | Fair  | r     | Poo   | r | N/A - Did<br>atten |    | Total    | Weighted<br>Average |
| Date and time                                                                                                                                                                                                                                                                                                                                                                                                                                                                                                                                                                                                                                                                                                                                                                                                                                                                                                                                                                                                                                                                                                                                                                                                                                                                                                                                                                                                                                                                                                                                                                                                                                                                                                                                                                                                                                                                                                                                                                                                                                                                                                                  | 43.24%     | 32     | 37.84% | 28   | 18.92% | 14 | 0.00% | 0     | 0.00% | 0 | 0.00%              | 0  | 74       | 1.96                |
| Venue                                                                                                                                                                                                                                                                                                                                                                                                                                                                                                                                                                                                                                                                                                                                                                                                                                                                                                                                                                                                                                                                                                                                                                                                                                                                                                                                                                                                                                                                                                                                                                                                                                                                                                                                                                                                                                                                                                                                                                                                                                                                                                                          | 46.67%     | 35     | 38.67% | 29   | 12.00% | 9  | 2.67% | 2     | 0.00% | 0 | 0.00%              | 0  | 75       | 1.90                |
| Speakers                                                                                                                                                                                                                                                                                                                                                                                                                                                                                                                                                                                                                                                                                                                                                                                                                                                                                                                                                                                                                                                                                                                                                                                                                                                                                                                                                                                                                                                                                                                                                                                                                                                                                                                                                                                                                                                                                                                                                                                                                                                                                                                       | 38.67%     | 29     | 48.00% | 36   | 12.00% | 9  | 1.33% | 1     | 0.00% | 0 | 0.00%              | 0  | 75       | 1.96                |
| General Sessions - Overall                                                                                                                                                                                                                                                                                                                                                                                                                                                                                                                                                                                                                                                                                                                                                                                                                                                                                                                                                                                                                                                                                                                                                                                                                                                                                                                                                                                                                                                                                                                                                                                                                                                                                                                                                                                                                                                                                                                                                                                                                                                                                                     | 34.67%     | 26     | 44.00% | 33   | 14.67% | 11 | 4.00% | 3     | 0.00% | 0 | 2.67%              | 2  | 75       | 2.21                |
| Panel Session - Construction                                                                                                                                                                                                                                                                                                                                                                                                                                                                                                                                                                                                                                                                                                                                                                                                                                                                                                                                                                                                                                                                                                                                                                                                                                                                                                                                                                                                                                                                                                                                                                                                                                                                                                                                                                                                                                                                                                                                                                                                                                                                                                   | 22.22%     | 16     | 23.61% | 17   | 13.89% | 10 | 2.78% | 2     | 0.00% | 0 | 37.50%             | 27 | 72       | 3.86                |
| Panel Session – Consulting                                                                                                                                                                                                                                                                                                                                                                                                                                                                                                                                                                                                                                                                                                                                                                                                                                                                                                                                                                                                                                                                                                                                                                                                                                                                                                                                                                                                                                                                                                                                                                                                                                                                                                                                                                                                                                                                                                                                                                                                                                                                                                     | 19.18%     | 14     | 23.29% | 17   | 17.81% | 13 | 2.74% | 2     | 0.00% | 0 | 36.99%             | 27 | 73       | 3.91                |
| Panel Session – IT & Other Commodities                                                                                                                                                                                                                                                                                                                                                                                                                                                                                                                                                                                                                                                                                                                                                                                                                                                                                                                                                                                                                                                                                                                                                                                                                                                                                                                                                                                                                                                                                                                                                                                                                                                                                                                                                                                                                                                                                                                                                                                                                                                                                         | 14.86%     | 11     | 21.62% | 16   | 10.81% | 8  | 1.35% | 1     | 0.00% | 0 | 51.35%             | 38 | 74       | 4.49                |
| Resource & Networking Room                                                                                                                                                                                                                                                                                                                                                                                                                                                                                                                                                                                                                                                                                                                                                                                                                                                                                                                                                                                                                                                                                                                                                                                                                                                                                                                                                                                                                                                                                                                                                                                                                                                                                                                                                                                                                                                                                                                                                                                                                                                                                                     | 25.00%     | 18     | 25.00% | 18   | 15.28% | 11 | 2.78% | 2     | 0.00% | 0 | 31.94%             | 23 | 72       | 3.60                |
|                                                                                                                                                                                                                                                                                                                                                                                                                                                                                                                                                                                                                                                                                                                                                                                                                                                                                                                                                                                                                                                                                                                                                                                                                                                                                                                                                                                                                                                                                                                                                                                                                                                                                                                                                                                                                                                                                                                                                                                                                                                                                                                                |            |        |        |      |        |    |       | 9 No. |       |   |                    |    | Answered | 75                  |
|                                                                                                                                                                                                                                                                                                                                                                                                                                                                                                                                                                                                                                                                                                                                                                                                                                                                                                                                                                                                                                                                                                                                                                                                                                                                                                                                                                                                                                                                                                                                                                                                                                                                                                                                                                                                                                                                                                                                                                                                                                                                                                                                |            |        |        |      |        |    |       |       |       |   |                    |    | Skipped  | 0                   |