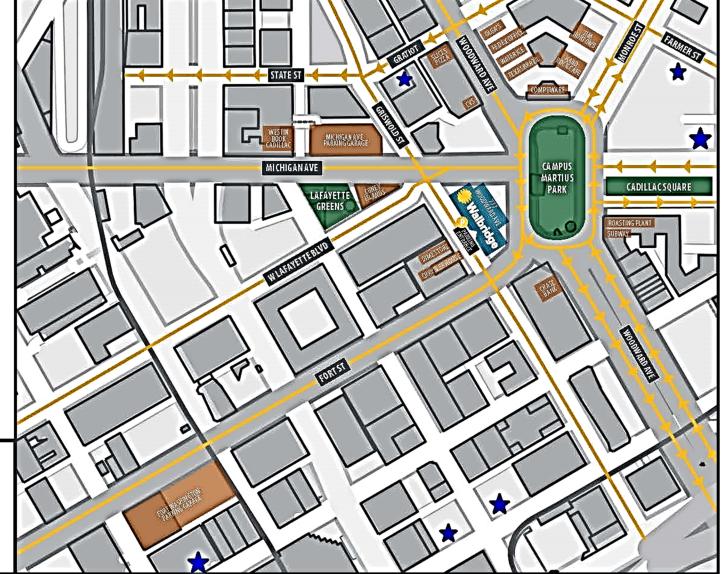

### Kennedy Parking Garage, Griswold

Located beneath 777 Woodward Avenue. Entrance off of Griswold between Michigan Avenue and Fort Street. The Kennedy Parking Garage Hours: 6:00 am – 10:00 pm, Monday through Friday;8:00 am – 10:00 pm on weekends. Credit card only for payment. Walbridge does not validate.

#### OfficeLocation Link to Google Map

### 🗯 Walbridge

777 Woodward, Suite 300 Detroit, MI 48226

- When entering main building lobby, tell security that you are going to Walbridge and report to 2<sup>nd</sup> floor where auditorium is located.
- Walbridge personnel will be on 2<sup>nd</sup> floor elevator to escort visitors into Auditorium