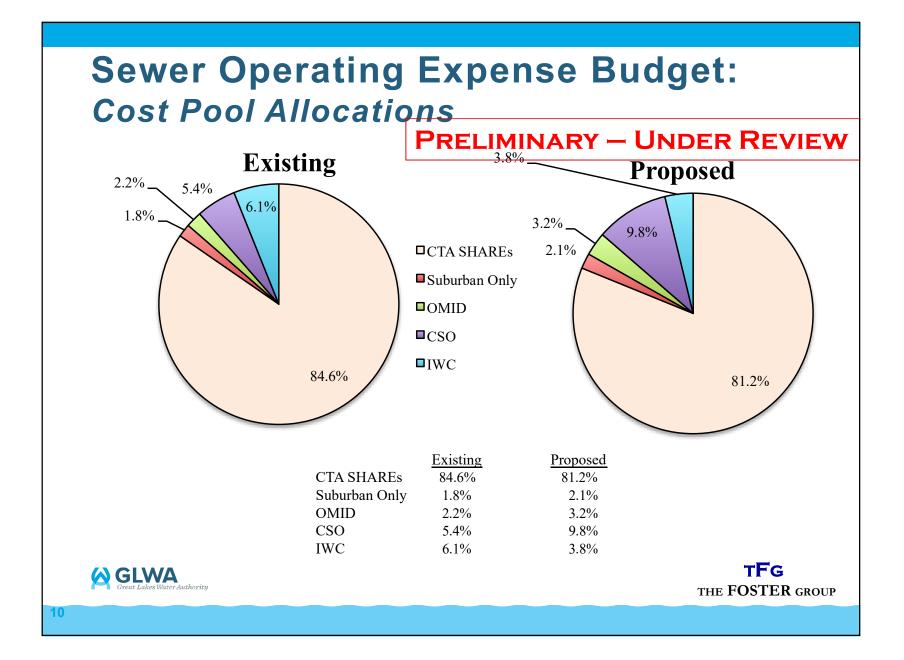

# Sewer Operating Expense Budget: CSO and OMID Cost Pools

- PRELIMINARY UNDER REVIEW
- A detailed review of the FY 2019 Sewer Operating Expense Budget indicates a shift of expenses away from Common-to-All ("CTA") costs allocated based on SHAREs
  ✓ CTA SHARE costs – Decrease of ~ \$7.1 million
  ✓ CSO program costs – Increase of ~ \$9.2 million
  ✓ OMID specific costs – Increase of ~ \$2.1 million
  ✓ IWC program costs – Decrease of ~ \$4.7 million