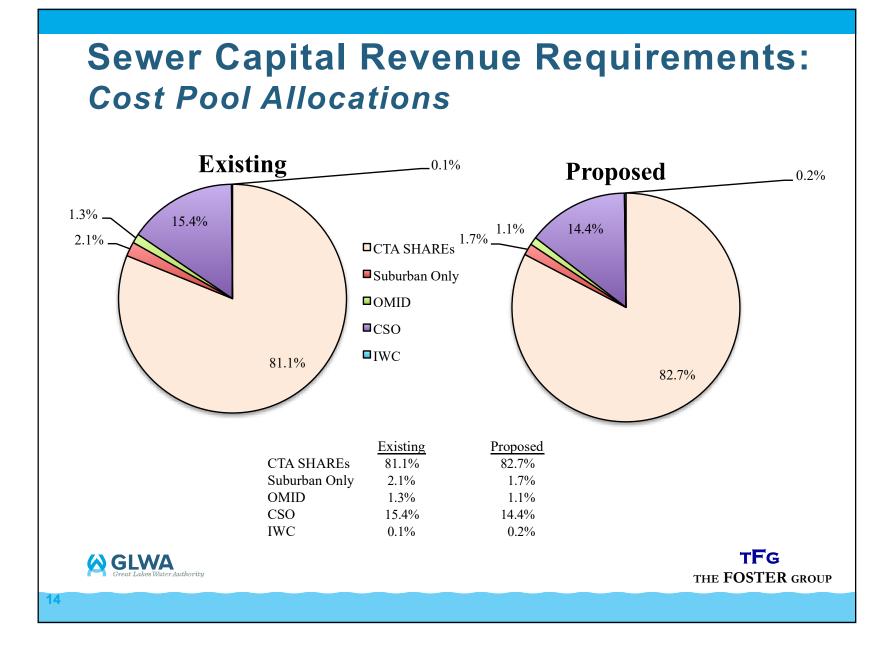

# Sewer Operating Expense Budget: CSO and OMID Cost Pools

- PRELIMINARY UNDER REVIEW
- A detailed review of the FY 2019 Sewer Operating Expense Budget indicates a shift of expenses away from Common-to-All ("CTA") costs allocated based on SHAREs
  ✓ CTA SHARE costs – Decrease of ~ \$7.1 million
  ✓ CSO program costs – Increase of ~ \$9.2 million
  ✓ OMID specific costs – Increase of ~ \$2.1 million
  ✓ IWC program costs – Decrease of ~ \$4.7 million