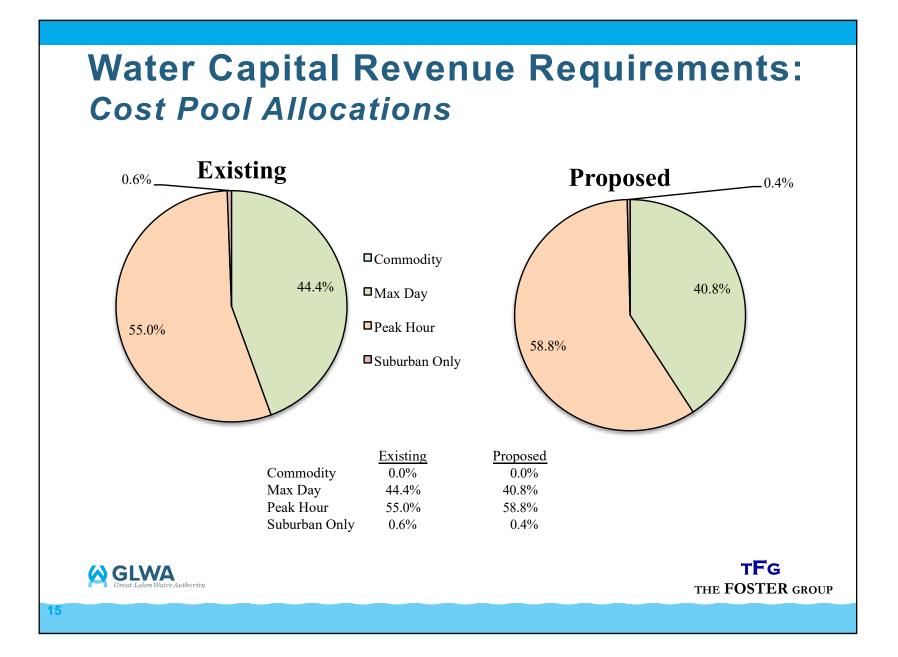

# **Fixed Asset Inventory and Valuation:** *Impact on Cost Pools*

- The new fixed asset inventory and valuation analysis shifts capital revenue requirement cost of service allocations
- The Sewer capital revenue requirement shift is similar to, but less material than, the operating expense shift
- The Water capital revenue requirement shifts moderately from Max Day to Peak Hour Cost Pools