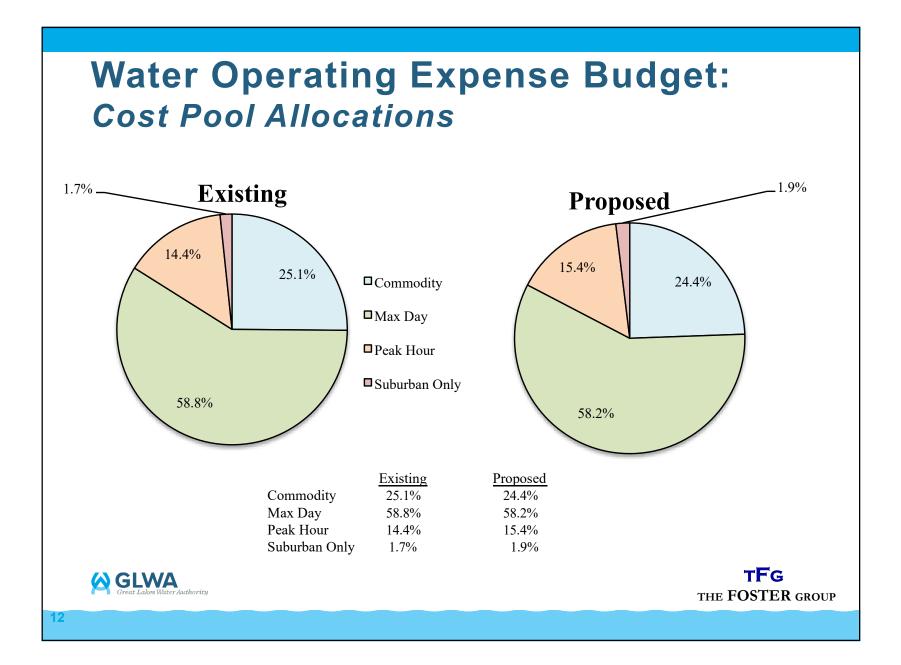

## Water Operating Expense Budget: Cost Pool Allocation

- A detailed review of the FY 2019 Water Operating Expense Budget indicates less of a shift between Cost Pools
  - ✓ Variances do not materially impact cost of service allocations