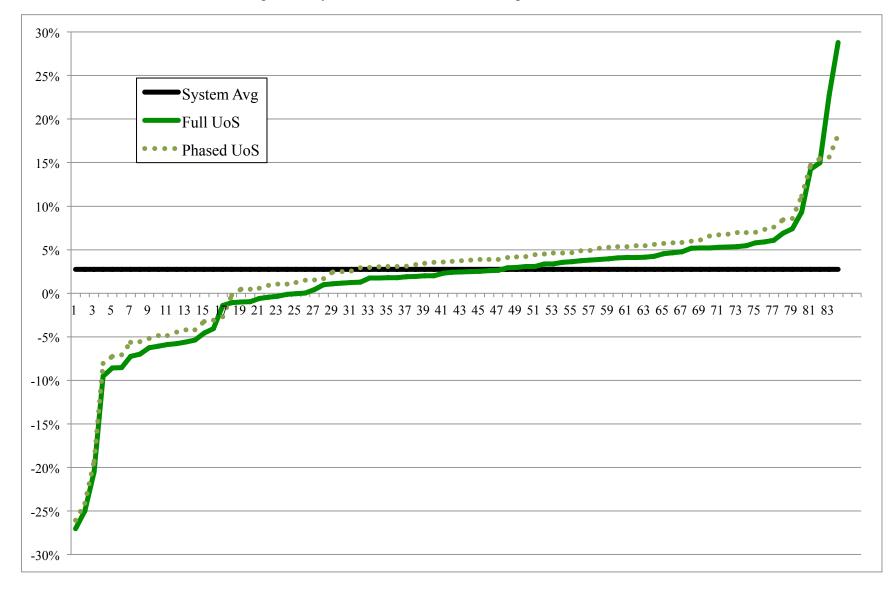

### Water Units of Service: Impact of UoS Study for non master metered Customers

- The Preliminary FY 2019 Cost of Service Allocations incorporate the results of the Black & Veatch Study, and the GLWA Administrative Implementation recommendation, which:
  - ✓ Increases max day and peak hour demands for Detroit and Highland Park by 10% - similar to the approach applied to model contract Customers who re-opened during 2017
  - ✓ Increases Dearborn's max day and peak hour demands by 20% - consistent with the manner that demands for other Customers under "old" contract formats are treated

### Water Units of Service: Impact of UoS Study for non master metered Customers (\$ millions)

|   |                           | Unadjusted  | Technical Recommendations |          |            | GLWA Implementation Plan |          |            |
|---|---------------------------|-------------|---------------------------|----------|------------|--------------------------|----------|------------|
|   |                           | Revenue Req | Adjusted                  | Variance | % Variance | Adjusted                 | Variance | % Variance |
|   | Non Master Metered Custon | ners        |                           |          |            |                          |          |            |
| 1 | Detroit                   | 36.3        | 39.7                      | 3.4      | 9.3%       | 41.9                     | 5.5      | 15.3%      |
| 2 | Dearborn                  | 8.8         | 9.3                       | 0.5      | 5.9%       | 10.8                     | 2.0      | 22.2%      |
| 3 | Highland Park             | 1.1         | 1.3                       | 0.1      | 13.0%      | 1.4                      | 0.2      | 20.1%      |
| 4 | Total NMM Customers       | 46.3        | 50.3                      | 4.1      | 8.8%       | 54.0                     | 7.7      | 16.7%      |
| 5 | Master Metered Customers  | 284.6       | 280.5                     | (4.1)    | -1.4%      | 276.8                    | (7.7)    | -2.7%      |
| 6 | Total System              | 330.8       | 330.8                     | (0.0)    | 0.0%       | 330.8                    | (0.0)    | 0.0%       |