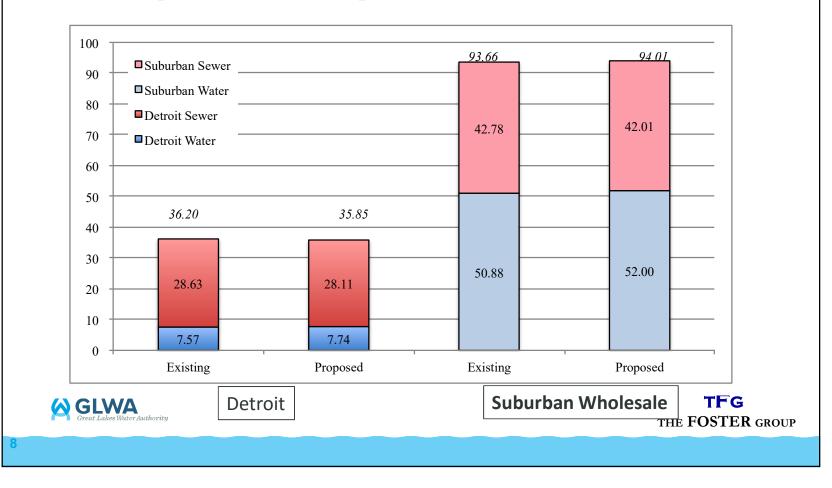

### Water Cost of Service Allocations: Impact of GCDC's Customer status change

• The net \$2.2 million negative revenue variance equates to a 0.7% Charge increase

|                                            | FY 2018     | FY 2018         |             | FY 2019     |             |            |
|--------------------------------------------|-------------|-----------------|-------------|-------------|-------------|------------|
|                                            | Budget      | <i>Estimate</i> | Variance    | Proforma    | Variance    | Adj Needed |
| Revenue Profile (a) FY 2018 Charges        | \$ millions | \$ millions     | \$ millions | \$ millions | \$ millions |            |
| GLWA Contract Customers                    | 317.5       | 317.5           | 0.0         | 318.3       | 0.8         |            |
| Flint                                      | 3.9         | 6.9             | 3.0         | 3.7         | (0.2)       |            |
| Subtotal - Revenue from Contract Customers | 321.4       | 324.4           | 3.0         | 322.0       | 0.6         | -0.20%     |
| GCDC                                       | 3.7         | 4.8             | 1.1         | 0.0         | (3.7)       | 1.15%      |
| Total Revenue from Charges                 | 325.1       | 329.2           | 4.1         | 322.0       | (3.1)       |            |
| Non-Operating Revenue                      | 3.0         | 3.0             | 0.0         | 3.8         | 0.9         | -0.27%     |
| Total Revenue Variance                     | 328.0       | 332.2           | 4.1         | 325.8       | (2.2)       |            |
| Revenue from GLWA Contract Customers       |             |                 |             |             | 2.2         | 0.7%       |
|                                            |             |                 |             |             |             |            |
| <b>GLWA</b>                                |             |                 |             |             | т           | FG         |
| Great Lakes Water Authority                |             |                 |             |             | THE FOS'    | TER GROUP  |

### Water Units of Service: Impact of UoS Study for non master metered Customers (\$ millions)

|   |                           | Unadjusted  | Technical Recommendations |          |            | GLWA Implementation Plan |          |            |
|---|---------------------------|-------------|---------------------------|----------|------------|--------------------------|----------|------------|
|   |                           | Revenue Req | Adjusted                  | Variance | % Variance | Adjusted                 | Variance | % Variance |
|   | Non Master Metered Custon | ners        |                           |          |            |                          |          |            |
| 1 | Detroit                   | 36.3        | 39.7                      | 3.4      | 9.3%       | 41.9                     | 5.5      | 15.3%      |
| 2 | Dearborn                  | 8.8         | 9.3                       | 0.5      | 5.9%       | 10.8                     | 2.0      | 22.2%      |
| 3 | Highland Park             | 1.1         | 1.3                       | 0.1      | 13.0%      | 1.4                      | 0.2      | 20.1%      |
| 4 | Total NMM Customers       | 46.3        | 50.3                      | 4.1      | 8.8%       | 54.0                     | 7.7      | 16.7%      |
| 5 | Master Metered Customers  | 284.6       | 280.5                     | (4.1)    | -1.4%      | 276.8                    | (7.7)    | -2.7%      |
| 6 | Total System              | 330.8       | 330.8                     | (0.0)    | 0.0%       | 330.8                    | (0.0)    | 0.0%       |