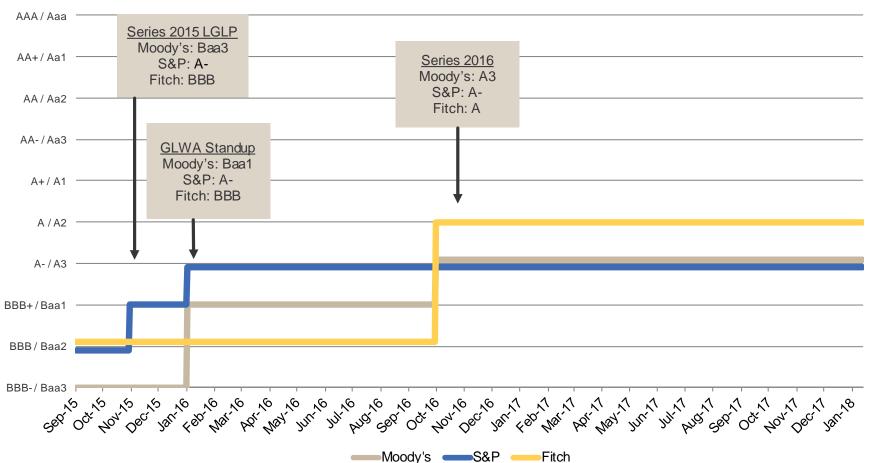

## History of Senior Lien Water and Sewer Ratings

#### Senior Lien Ratings History (GLWA Standup to Present)

# **Current Water and Sewer Ratings**

| Water       |         |          |        |
|-------------|---------|----------|--------|
|             | Moody's | S&P      | Fitch  |
| Senior Lien | A3      | A-       | А      |
| Second Lien | Baa1    | BBB+     | A-     |
| Outlook     | Stable  | Positive | Stable |

| Sewer       | _       |          |        |
|-------------|---------|----------|--------|
|             | Moody's | S&P      | Fitch  |
| Senior Lien | A3      | A-       | А      |
| Second Lien | Baa1    | BBB+     | A-     |
| Outlook     | Stable  | Positive | Stable |