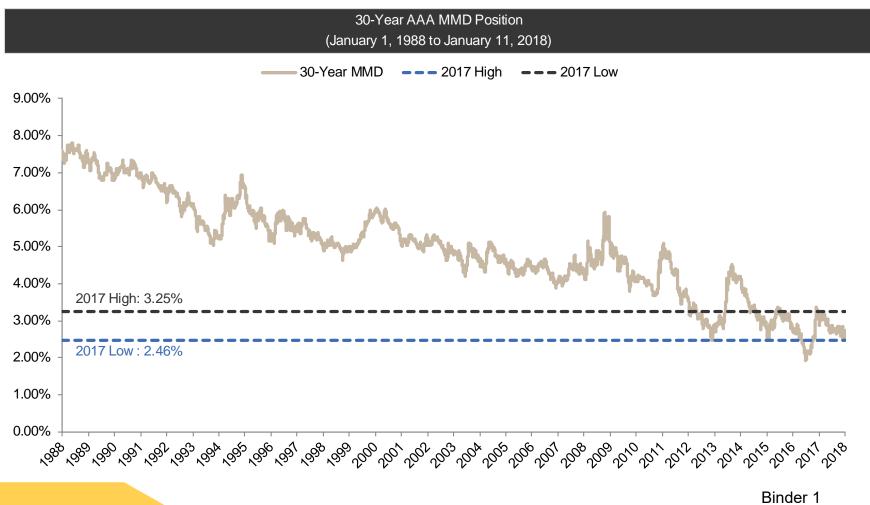

## Interest Rates in 2017

Long-term interest rates in 2017 remained within a historically low range, with the 30-year MMD remaining between a maximum of 3.25% and a minimum of 2.46%

Page 41