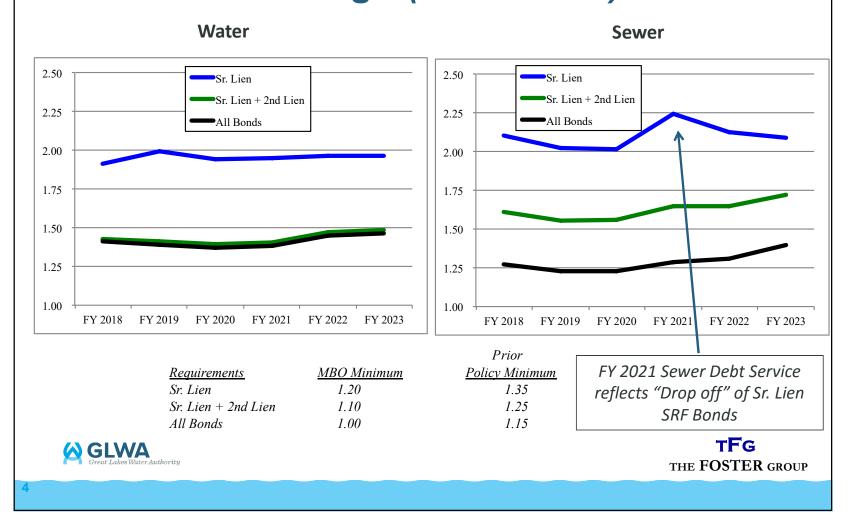

# Five-Year Financial Plan & Debt Service Coverage

- The preliminary five year financial plans produce stable and rising debt service coverage ratios
  - ✓ These preliminary projections are impacted by the level of capital investment required by both the Regional GLWA and Local DWSD System. Final CIP plans for both entities remain under development.

# Five-Year Financial Plan & Debt Service Coverage (continued)

- The FY 2018 Charges were based on an assumption that 45% of the operating expenses for Administrative and Centralized Services (in total) were allocable to Water and 55% to Sewer.
  - ✓ The existing Charges were developed based on the preliminary FY 2018 Budget Request
  - ✓ Subsequent developments have modified the relative split for actual costs to ~ 43% / 57% (in total)
- The PRELIMINARY cost allocation plan indicates that approximately 54% should be Water and 46% Sewer.
  - ✓ Different ratios for Centralized and Administrative Services