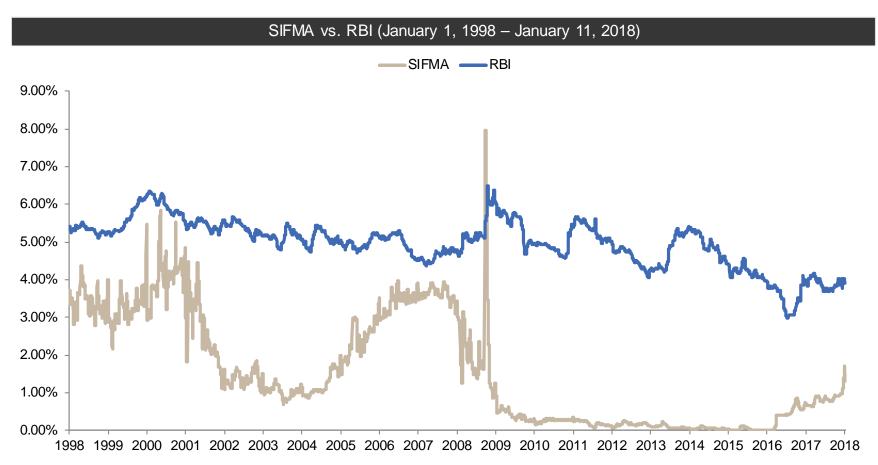

# Short-Term and Long-Term Tax-Exempt Interest Rate History

SIFMA has remained at levels significantly below the Bond Buyer Revenue Bond Index since 2009, although short-term rates have ticked up during 2017