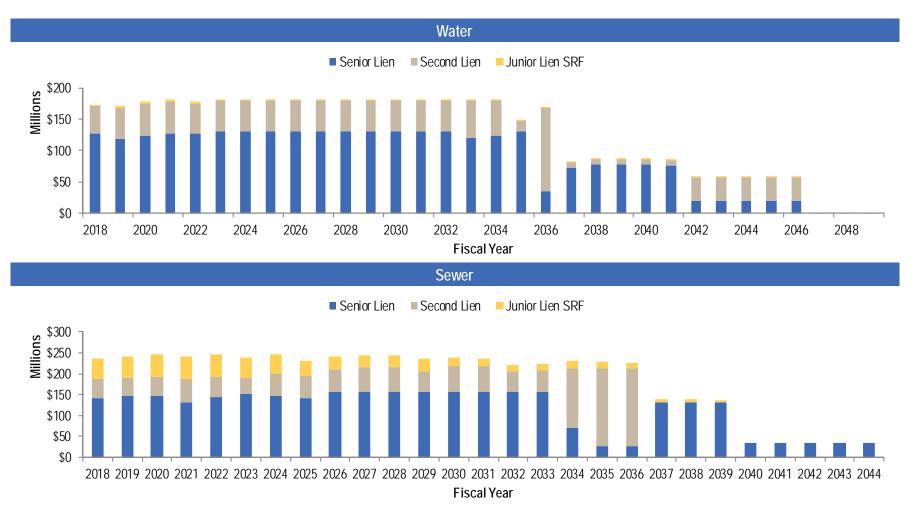

# **Refunding Candidate Summary**

|                 | Sewer System<br>Currently Callable Debt Generating Savings |           |              | Water System<br>Currently Callable Debt Generating Savings |           |              |  |
|-----------------|------------------------------------------------------------|-----------|--------------|------------------------------------------------------------|-----------|--------------|--|
| Refunded Series | Series                                                     | Call Date | Par (\$000s) | Series                                                     | Call Date | Par (\$000s) |  |
| Senior          | 1998A                                                      | Current   | 18,485       | -                                                          | -         | -            |  |
|                 | 1998B                                                      | Current   | 18,260       |                                                            |           |              |  |
|                 | 2001C-2                                                    | 7/1/2018  | 107,045      |                                                            |           |              |  |
|                 | 2012A                                                      | Current   | 17,635       |                                                            |           |              |  |
| Total Senior    |                                                            |           | 161,425      |                                                            |           | -            |  |
| Second          | -                                                          | -         | -            | 2001C                                                      | 7/1/2018  | 178,735      |  |
| Total Second    |                                                            |           | -            |                                                            |           | 178,735      |  |

| Total Refunded 161,425 178,735 |
|--------------------------------|
|--------------------------------|

Note: Series 2012A Sewer Bonds partially funded Extraordinary Working Capital projects. The ability to refinance the portion of the S Binder 1 Bonds related to the Extraordinary Working Capital on a tax-exempt basis is subject to opinion of Tax Counsel. Portion represented above was 51 previously allocated to other projects.

| Refunding Results          |             |
|----------------------------|-------------|
| Delivery Date:             | 5/30/2018   |
| Call Date:                 | 7/1/2028    |
| Current Refunded Par (\$): | 178,735,000 |
| NPV Savings (\$):          | 25,939,261  |
| NPV Savings as % :         | 14.5%       |
| Negative Arbitrage (\$):   | (211,035)   |
| Escrow Efficiency:         | 99.2%       |
| TIC:                       | 2.79%       |
| Arbitrage Yield:           | 2.68%       |
| WAM:                       | 6.67 yrs    |
| Refunded Bonds WAM:        | 6.20 yrs    |
|                            |             |
|                            |             |
|                            |             |

| Refunding Results          |             |
|----------------------------|-------------|
| Delivery Date:             | 5/30/2018   |
| Call Date:                 | 7/1/2028    |
| Current Refunded Par (\$): | 161,424,000 |
| NPV Savings (\$):          | 27,579,206  |
| NPV Savings as % :         | 17.1%       |
| Negative Arbitrage (\$):   | (191,863)   |
| Escrow Efficiency:         | 99.3%       |
| TIC:                       | 2.85%       |
| Arbitrage Yield:           | 2.72%       |
| WAM:                       | 8.84 yrs    |
| Refunded Bonds WAM:        | 8.22 yrs    |