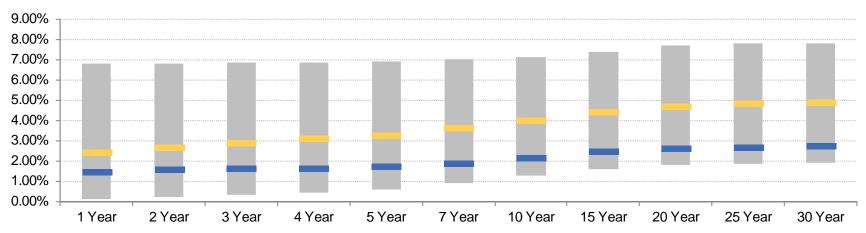

# **Benchmark Tax-Exempt Interest Rate Position**

AAA MMD Rate Position (January 12, 1988 to January 11, 2018)

MMD Range - Current MMD - Average MMD

| Summary of January 11, 2018 vs. Historical MMD Rates (30 Year History) |        |        |        |        |        |        |         |         |         |         |         |
|------------------------------------------------------------------------|--------|--------|--------|--------|--------|--------|---------|---------|---------|---------|---------|
| Statistic                                                              | 1 Year | 2 Year | 3 Year | 4 Year | 5 Year | 7 Year | 10 Year | 15 Year | 20 Year | 25 Year | 30 Year |
| 1/11/2018                                                              | 1.42%  | 1.54%  | 1.58%  | 1.62%  | 1.70%  | 1.87%  | 2.12%   | 2.45%   | 2.60%   | 2.66%   | 2.71%   |
| Average                                                                | 2.38%  | 2.67%  | 2.88%  | 3.07%  | 3.24%  | 3.57%  | 3.95%   | 4.41%   | 4.67%   | 4.81%   | 4.85%   |
| Spread to Avg.                                                         | -0.96% | -1.13% | -1.30% | -1.45% | -1.54% | -1.70% | -1.83%  | -1.96%  | -2.07%  | -2.15%  | -2.14%  |
| Minimum                                                                | 0.11%  | 0.25%  | 0.36%  | 0.44%  | 0.62%  | 0.89%  | 1.29%   | 1.57%   | 1.80%   | 1.88%   | 1.93%   |
| Spread to Min.                                                         | 1.31%  | 1.29%  | 1.22%  | 1.18%  | 1.08%  | 0.98%  | 0.83%   | 0.88%   | 0.80%   | 0.78%   | 0.78%   |
| Maximum                                                                | 6.80%  | 6.80%  | 6.85%  | 6.85%  | 6.90%  | 7.00%  | 7.10%   | 7.40%   | 7.70%   | 7.80%   | 7.80%   |
| Spread to Max.                                                         | -5.38% | -5.26% | -5.27% | -5.23% | -5.20% | -5.13% | -4.98%  | -4.95%  | -5.10%  | -5.14%  | -5.09%  |
| Percent of Market Days Lower                                           | 38.63% | 36.83% | 33.63% | 31.29% | 28.26% | 21.21% | 15.47%  | 11.81%  | 8.71%   | 4.18%   | 3.92%   |

Source: Thomson Reuters